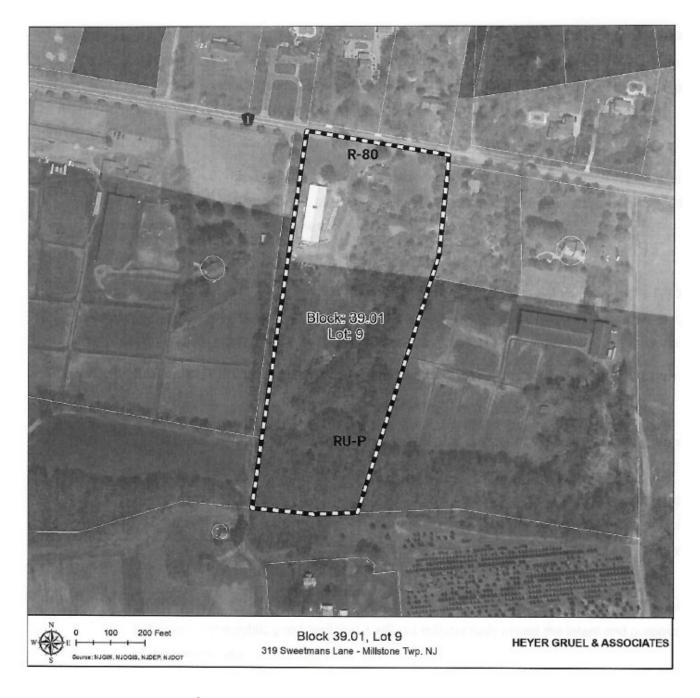

Seeking a D1 use variance to allow continued use of the property at 319 Sweetmans Lane to continue operating an electrical contracting business. This would include continuing to use the existing 8,000ft2 chicken coup to store materials and parking work trucks and employee cars behind the chicken coup and the existing privacy fence. The only physical changes proposed to the property is the addition of approximately 40' of fencing to further block the view of the property.

## F. Include a Key Map

| Property Address: _319 Sweetmans Lane Millstone, Nj<br>08535 |            |                                       |   |                |  |  |  |
|--------------------------------------------------------------|------------|---------------------------------------|---|----------------|--|--|--|
| Block:                                                       | 39.01      | Lot(s):                               | 9 | Application #: |  |  |  |
| _                                                            | <br>Z24-07 | · · · · · · · · · · · · · · · · · · · |   | · ·            |  |  |  |